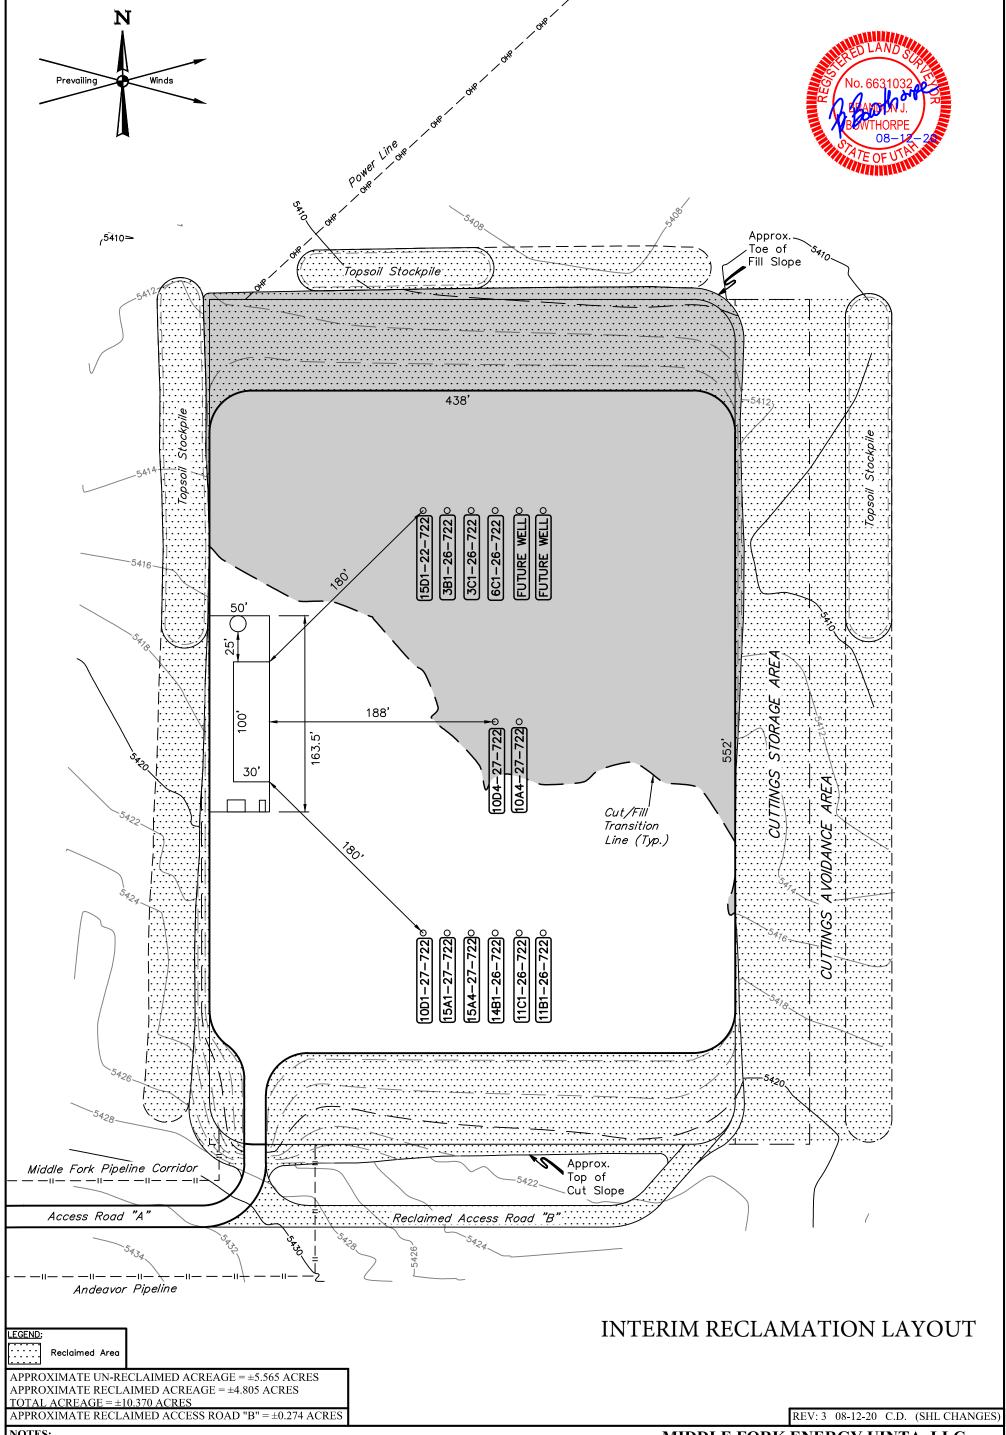

## **Exercise Instructions:**

- This is an individual exercise.
- Imagine it is December 15, 2011 and it has been a dry winter with little to no snowfall. You are looking through your cuff record or Excel spreadsheet of wells to inspect in December. You find that you conducted an ES-SD inspection at the Miles 10D1-27-722 well site several months ago. You review your ES-SD inspection documentation and discover that this was the last well to be drilled on this well location. You verify in AFMSS that no other APDs were submitted for this location and that all wells on this well site are in a "producing gas well" (PGW) status.
- You are now planning for an Interim Reclamation (IR) inspection at the well site on BLM-managed land on a Federal lease. Imagine you are conducting action research for this upcoming inspection. You are now at the step in the action research process where you are reviewing the APD interim reclamation layout from the official well file (see attached). You also find the completion report in the official well file (see attached).
- Review the attached interim reclamation layout and completion report.
- Take notes of any items of interest that might be relevant to an upcoming environmental/surface inspection. Items of interest should be important information to verify compliance during the inspection (i.e., IR areas, etc.).
- Also note what date you plan to perform this ES-IR inspection.
- At the next webinar, students will be asked a series of questions related to this exercise.

NOTES:

Contours shown at 2' intervals.

MIDDLE FORK ENERGY UINTA, LLC

MILES #42-27-722 PAD SE 1/4 NE 1/4, SECTION 27, T7S, R22E, S.L.B.&M. UINTAH COUNTY, UTAH

 SURVEYED BY
 B.H., C.R.
 10-02-19
 SCALE

 DRAWN BY
 T.A.
 01-09-20
 1" = 80'

 PRODUCTION FACILITY LAYOUT
 FIGURE #4

Form 3160-4 (August 2007)